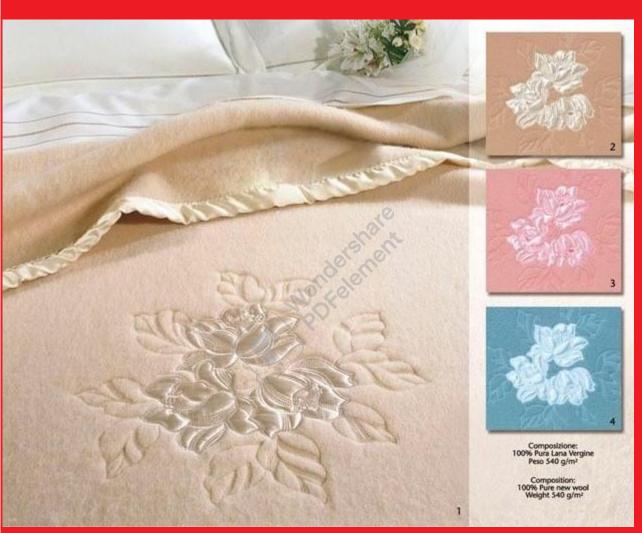

## KARIN EMBROIDERY

'Karin' is the most loved blanket of our 'Home' collection thanks to the attention to detail and the carefully chosen raw materials. The elegance and complex details of 'Karin' require a highly refined productive process and precise tools.

**Measures:** • cm. 220x160 • cm. 220x255

Weight: gr.520/530 mq.
Composition: wool

Color codes: 1. Panna 2. Rosa 3. Azzurro

Finishing touch: satin ribbon