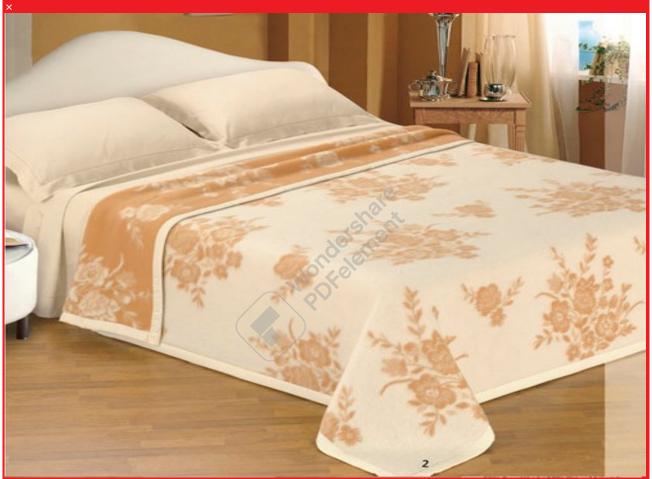

# MATTRESS COVER AND BLANKET MERINO

Blanket 'Merino' is made out of merino wool, which makes the blanket warm, comfortable and long-lasting. The wool supports the thermoregulation during sleep. A matching mattress protector is also available.

Measures: Blanket size: • cm. 230x160 • cm. 230x250

Mattress cover size: • cm. 190x85 • cm. 190x170

Weight: 500 + 500 gr/m² double tissue layer

Composition: 100% WEAVE WOOL MERINO IWS

Color codes: Available in one colour (see picture)

Finishing touch: ribbon