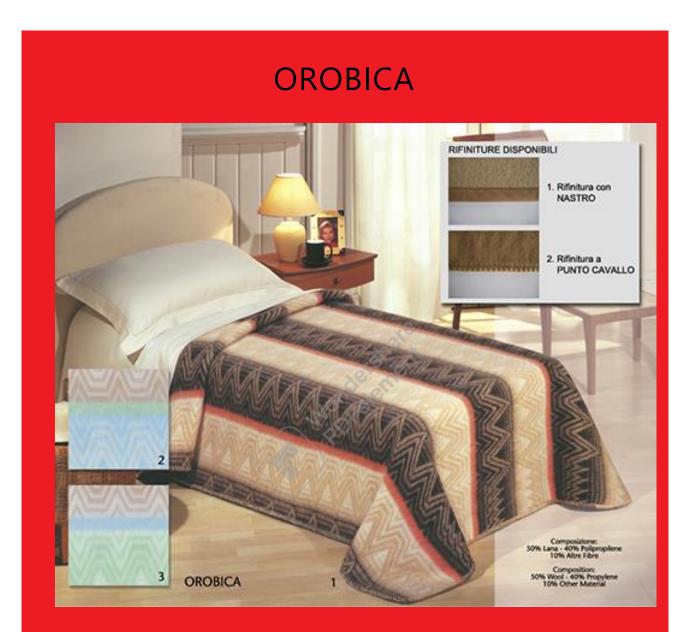

## **CONTRACT BLANKETS**

Our Blanket 'Orobica' is inspired by the mountains which surround our home town Bergamo, the Orobie. The traditional design and the use of wool lend it a simple home-made touch.

Measures: cm. 210x160 • cm. 210x180 • cm. 210x200 • cm. 210x250

Weight: 400/420 g/m<sup>2</sup> Composition: mixed wool

Color codes: Available in three variations

Finishing touch: Punto Cavallo stitch or ribbon