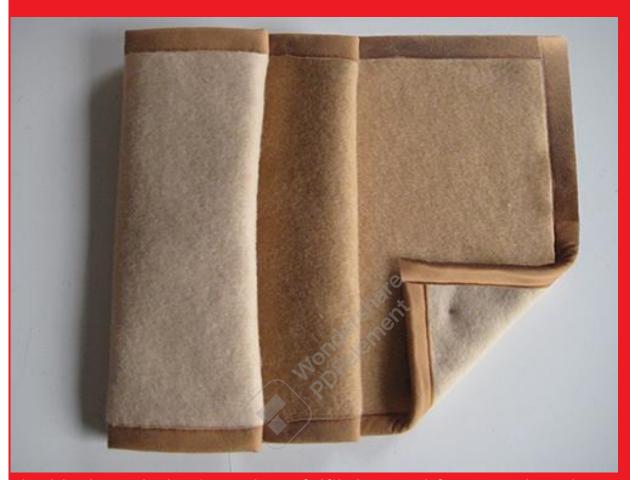

#### **ALASKA**

The blanket 'Alaska' is made to fulfil the need for warmth and comfort in the coldest winter nights. It is able to combine the safety of fireproof fibre with the advantages of natural wool. It is available in beige, camel or bicolour, combining both.

Measures: cm. 110x160 cm. 220x160 cm. 220x180 cm. 220x200 cm. 220x250

Weight: 500 g/m<sup>2</sup>

Color codes: 1. BEIGE 2. CAMMELLO 3. BICOLORE BEIGE/CAMMELLO

Finishing touch: Punto Cavallo stitch or ribbon