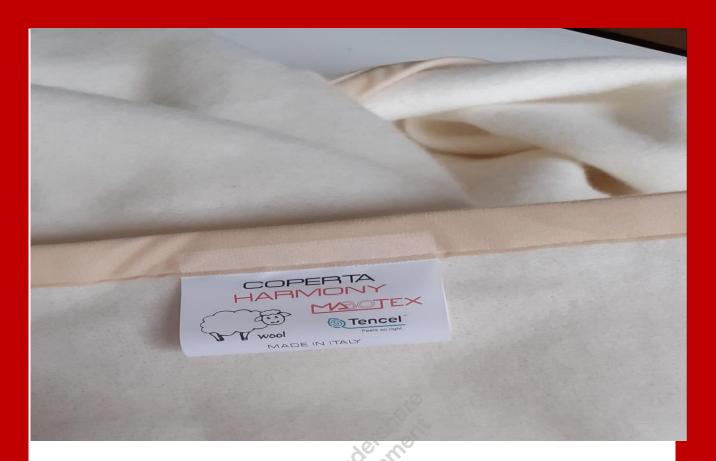

#### **HOME BLANKETS**

The HARMONY blanket is made of pure virgin wool and TENCEL ™ Lyocell fibers.

Harmony is soft, light and breathable. It can absorb humidity better than other fibres such as cotton. Furthermore, it reduces the formation of mites and bacteria, so that it contributes to healthy sleeping microclimate.TENCEL™

Lyocell fibres gained a commendable reputation for their environmentally responsible, closed loop production process by recycling the water and reusing the process solvents up to 99%.The raw materials used by Lenzing come from sustainably managed forests.TENCEL™

Lyocell is a trademark of Lenzing AG. WASHING SYMBOLS:

Measures: cm. 210x160 - cm. 210x200 - cm.210x250

Weight: 320/340 g/m2

Composition: 44% Pure Virgin Wool - 43% Tencel Lyocell - 8% polyester -5% cotton

Color codes: single color solid color white

Finishing touch: only ribbon

Certification: CERTIFICATION TENCEL™ LENZING AG