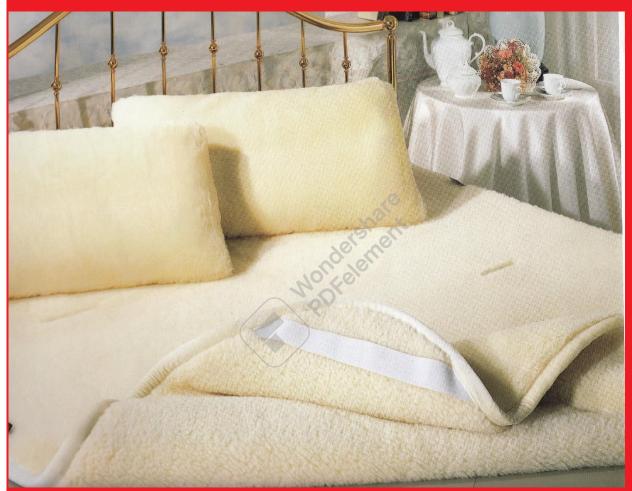

# MATTRESS COVER AND BLANKET MERINO

Blanket 'Merino' is made out of merino wool, which makes the blanket warm, comfortable and long-lasting. The wool supports the thermoregulation during sleep. A matching mattress protector is also available.

Measures: Blanket size: • cm. 230x160 • cm. 230x250

Mattress cover size: • cm. 190x85 • cm. 190x170

Weight: 500 + 500 gr/m² double tissue layer

Composition: 100% WEAVE WOOL MERINO IWS

Color codes: Available in one colour (see picture)