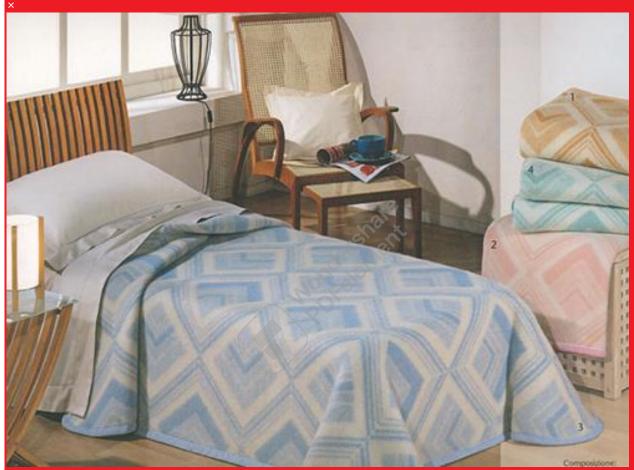

#### MESSICANA GEOMETRICAL DESIGN

The Mexican blanket is also produced with geometric designs to satisfy even the most modern clientele.

Measures: cm. 105x160 cm. 210x160 cm. 210x180 cm. 210x200 cm. 210x250

Weight:450 g/mq.

Composition: fireproof acrylic

Color codes: n. 4 quadretti beige/cammello n. 10 rombi beige/avio

n. 11 rombi beige/verde salvia n. 12 rombi avio/blu

Finishing touch: Punto Cavallo stitch or ribbon