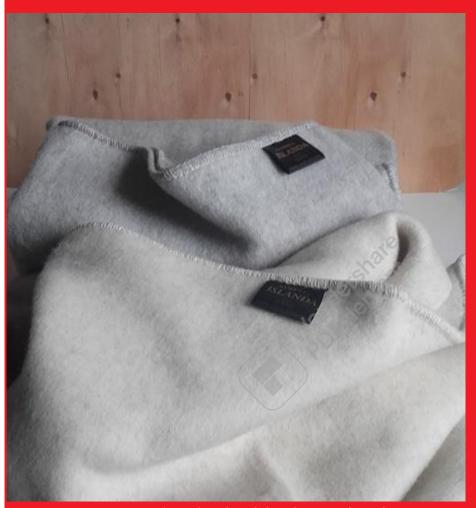

#### ISLANDA

Our newest creation is the blanket 'Islanda'. We created 'Islanda' out of concern about the pollution of the environment. It is made without using chemical colourants. In this product you can appreciate the features of the raw material; the peculiar combination of natural wools creates a melange of colours, which makes every blanket unique.

Measures: cm. 220x160 cm. 220x200 cm. 220x250

Weight: gr.600 al mq.

Composition: 100% WEAVE IN PURE WOOL

Color codes: 1. avorio 2. grigio

Finishing touch: Punto Cavallo stitch