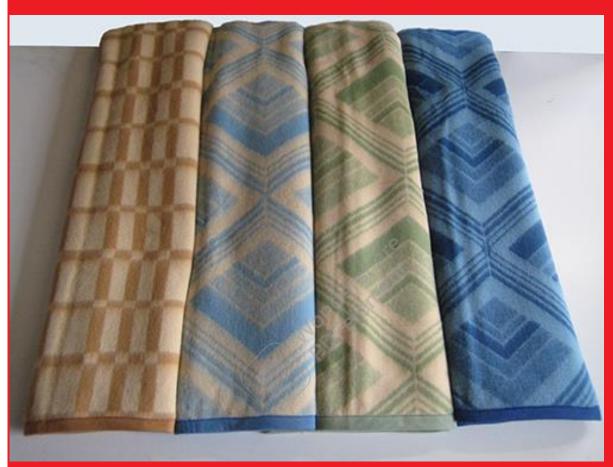

## MESSICANA SOLID COLOUR AND BICOLOUR

Our 'Messicana' is a fireproof blanket. It is perfect for hospitals and hotels with high safety standards. 'Messicana' can be manufactured in a wide range of colours reaching from natural and traditional ones to modern ones such as bordeaux and blue giving your bedroom an original touch. Furthermore geometrical and bicolour patterns are available. This blanket is the bestseller of our collection thanks to its excellent cost-performance ratio.

Measures: cm. 105x160 cm. 210x160 cm. 210x180 cm. 210x200 cm.

210x250

Weight: 450 g/m Composition: fireproof acrylic Color codes: 1. BEIGE 2. CAMMELLO 3. BICOLORE

BEIGE/CAMMELLO 5. AVIO 6. VERDE SALVIA 7. BLU 8.

AMARANTO 9. BICOLORE BLU/AVIO

Finishing touch: Punto Cavallo stitch or ribbon

#### MESSICANA GEOMETRICAL DESIGN

The Mexican blanket is also produced with geometric designs to satisfy even the most modern clientele.

Measures: cm. 105x160 cm. 210x160 cm. 210x180 cm. 210x200 cm. 210x250

Weight:450 g/mq.

Composition: fireproof acrylic

Color codes: n. 4 quadretti beige/cammello n. 10 rombi beige/avio

n. 11 rombi beige/verde salvia n. 12 rombi avio/blu

Finishing touch: Punto Cavallo stitch or ribbon